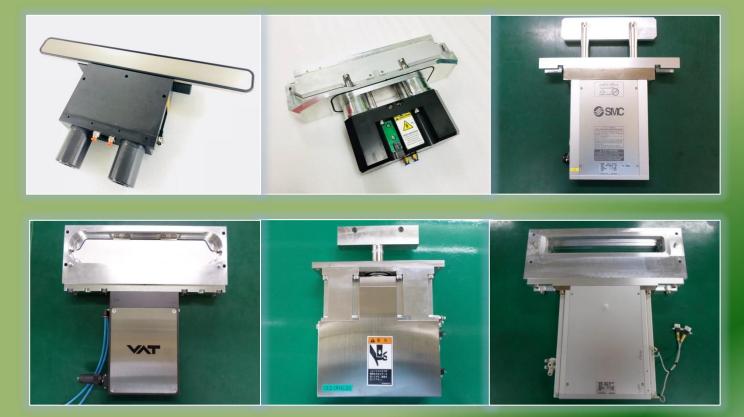

| Repair the Vacuum Valve                                                                    |  |  |  |
|                          | Product Vacuum parts and developed Valve                                                   |  |  |  |

| History  |                                           |
|----------|-------------------------------------------|
| 1998. 07 | Founded YoungChun Engineering             |
| 1998. 09 | VAT to sign a contract with Korea agency  |
| 1999. 01 | Founded REPAIR CENTER                     |
| 2004. 09 | Pre-expand and installation of Clean room |
| 2007. 04 | ISO 9001 authentication                   |
| 2016. 06 | Corporate conversion to VACUUMWORLD       |







### **VALVE REPAIR**



### **VALVE REPAIR**



### **VALVE REPAIR**



### **VALVE REPAIR**



### **VALVE REPAIR**



### **VALVE REPAIR**



### **CONTROLLER REPAIR**



### **◆ DEVELOPMENT FOR VALVE COMPONENTS**

- A. Product Step motor VAT S65/S61, MKS 253B/653B/683B
- B. Product Rubber & Piston
  VAT S03/S075, Several o-ring

C. Product Gate & Plate Several VAT Model 's Gate & Plate



### **DEVELOPMENT FOR VALVE COMPONENTS**

D. Product Metal Seal & Gasket
VAT S010/S10/S12/S14

E. Product the Metal processing VAT S14/S65 ETC

F. Development the Electronic parts
VAT \$03/\$075/\$65

**G. Sourcing the Vacuum consumables**Second Structure
Second Structu













### **VALVE OUTSOURCINGS**

#### A. Possess several used valve's Stand by Various Valves of VAT/MKS/SMC etc

# **B. New/used valve outsourcing (Domestic/Foreign)**By Customer's request outsource immidiately



### *