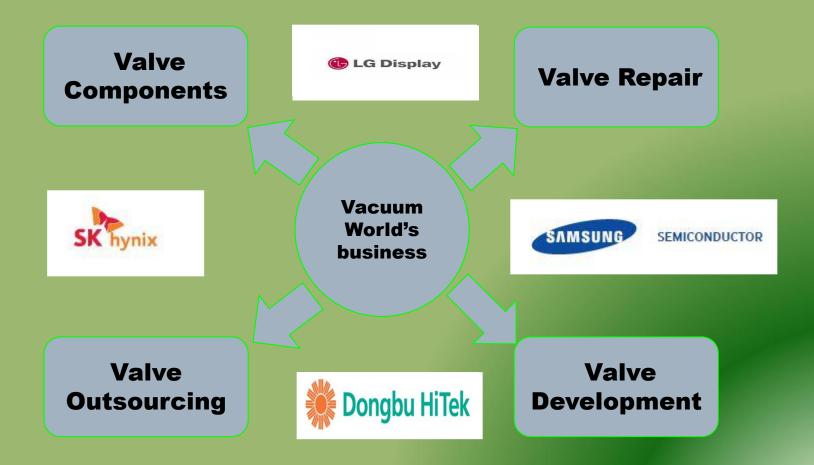

### 4. Summary

We have been producing vacuum valves, vacuum valve components, Mechanical seals, o-rings and various parts for semiconductor equipment In Korea since 1998.

Additionally, the Vacuum World, Young Chun Engineering, has been developing

Repair technologies and sealing parts for applicable high efficient vacuum conditions and other various conditions as needed for the equipment, including electronic controllers for the last 15years.

Our clients, SK Hynix Semiconductor, Samsung Electronics, LG Display, DB Hitek,

On Semiconductor and other companies, recognize the capabilities and reliabilities

**Of Vacuum World's products and technologies.** 

We look forward to partnering with a repair or refurbishment company, Which has been providing semiconductor vacuum equipment parts, Electronic controllers and repair services for their clients.