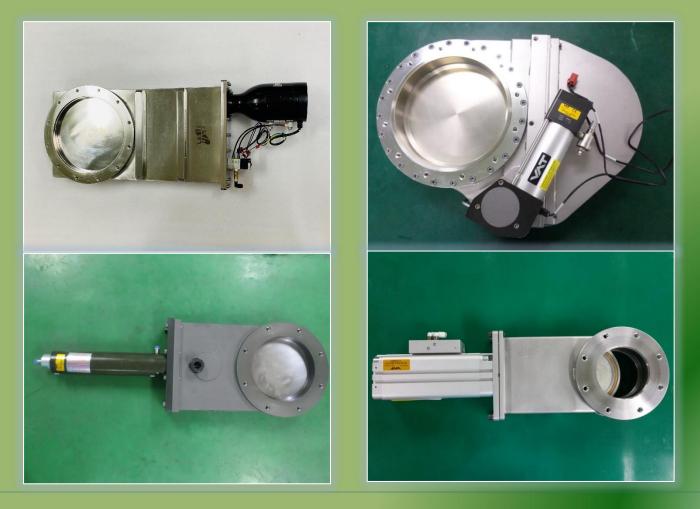

|
| Main Business            | Repair the Vacuum Valve                                                                    |  |  |  |
|                          | Product Vacuum parts and developed Valve                                                   |  |  |  |

| History  |                                           |
|----------|-------------------------------------------|
| 1998. 07 | Founded YoungChun Engineering             |
| 1998. 09 | VAT to sign a contract with Korea agency  |
| 1999. 01 | Founded REPAIR CENTER                     |
| 2004. 09 | Pre-expand and installation of Clean room |
| 2007. 04 | ISO 9001 authentication                   |
| 2016. 06 | Corporate conversion to VACUUMWORLD       |







### **VALVE REPAIR**



### **VALVE REPAIR**



### **VALVE REPAIR**



### **VALVE REPAIR**



### **VALVE REPAIR**



### **VALVE REPAIR**



### **CONTROLLER REPAIR**



### **◆ DEVELOPMENT FOR VALVE COMPONENTS**

- A. Product Step motor VAT S65/S61, MKS 253B/653B/683B
- B. Product Rubber & Piston
  VAT S03/S075, Several o-ring

C. Product Gate & Plate Several VAT Model 's Gate & Plate



### **DEVELOPMENT FOR VALVE COMPONENTS**

D. Product Metal Seal & Gasket
VAT S010/S10/S12/S14

E. Product the Metal processing VAT S14/S65 ETC

F. Development the Electronic parts
VAT \$03/\$075/\$65

**G. Sourcing the Vacuum consumables**Second Structure
Second Structu













### **VALVE OUTSOURCINGS**

#### A. Possess several used valve's Stand by Various Valves of VAT/MKS/SMC etc

# **B. New/used valve outsourcing (Domestic/Foreign)**By Customer's request outsou