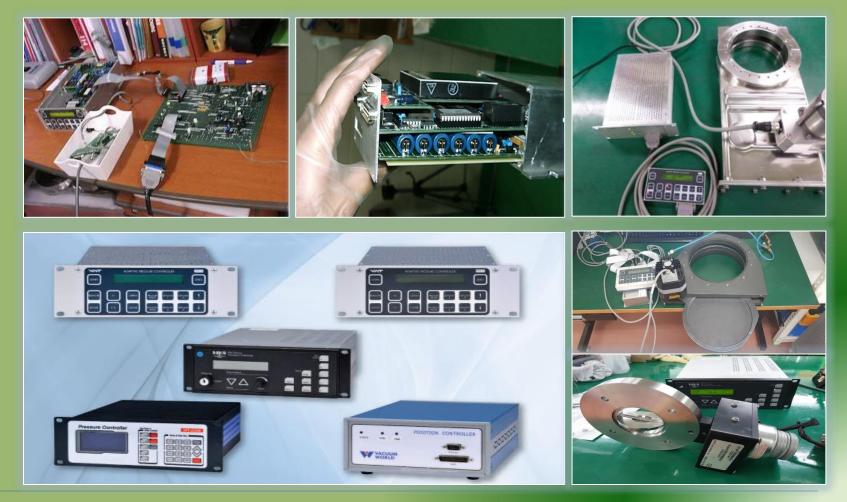

### **CONTROLLER REPAIR**

### Overhaul Status

Confidential 2017 ALL CONTENTS Copyright VACUUM WORLD

Warehousing of Product
 Identify Product's Status

- Identify the Problem and Cause

### Quality Control

Quality control under the same condition as good condition Valve products

Before and after state data are arranged and submitted to customers

|                              |                                                                                                                                                                                                                                                                                                                                                                                                                                                                                                                                                                                                                                                                                                                                                                                                                                                                                                                                                                                                                                                                                                                                                                                                                                                                                                                                                                                                                                                                                                                                                                                                                                                                                                                                                                                                                                                                                                                                                                                                                                                                                                                          | 달당                                                                                          | 팀장                                                                     |                                                                                      |
|------------------------------|--------------------------------------------------------------------------------------------------------------------------------------------------------------------------------------------------------------------------------------------------------------------------------------------------------------------------------------------------------------------------------------------------------------------------------------------------------------------------------------------------------------------------------------------------------------------------------------------------------------------------------------------------------------------------------------------------------------------------------------------------------------------------------------------------------------------------------------------------------------------------------------------------------------------------------------------------------------------------------------------------------------------------------------------------------------------------------------------------------------------------------------------------------------------------------------------------------------------------------------------------------------------------------------------------------------------------------------------------------------------------------------------------------------------------------------------------------------------------------------------------------------------------------------------------------------------------------------------------------------------------------------------------------------------------------------------------------------------------------------------------------------------------------------------------------------------------------------------------------------------------------------------------------------------------------------------------------------------------------------------------------------------------------------------------------------------------------------------------------------------------|---------------------------------------------------------------------------------------------|------------------------------------------------------------------------|--------------------------------------------------------------------------------------|
| REPAIR NO                    |                                                                                                                                                                                                                                                                                                                                                                                                                                                                                                                                                                                                                                                                                                                                                                                                                                                                                                                                                                                                                                                                                                                                                                                                                                                                                                                                                                                                                                                                                                                                                                                                                                                                                                                                                                                                                                                                                                                                                                                                                                                                                                                          |                                                                                             |                                                                        | _                                                                                    |
| 반출처 / 영9                     | Bepair Type                                                                                                                                                                                                                                                                                                                                                                                                                                                                                                                                                                                                                                                                                                                                                                                                                                                                                                                                                                                                                                                                                                                                                                                                                                                                                                                                                                                                                                                                                                                                                                                                                                                                                                                                                                                                                                                                                                                                                                                                                                                                                                              | Normal [                                                                                    | J War                                                                  | ranty 🗆                                                                              |
| PART/SERIAL                  | NO                                                                                                                                                                                                                                                                                                                                                                                                                                                                                                                                                                                                                                                                                                                                                                                                                                                                                                                                                                                                                                                                                                                                                                                                                                                                                                                                                                                                                                                                                                                                                                                                                                                                                                                                                                                                                                                                                                                                                                                                                                                                                                                       |                                                                                             |                                                                        |                                                                                      |
| 남품 이력                        | 출고 일자                                                                                                                                                                                                                                                                                                                                                                                                                                                                                                                                                                                                                                                                                                                                                                                                                                                                                                                                                                                                                                                                                                                                                                                                                                                                                                                                                                                                                                                                                                                                                                                                                                                                                                                                                                                                                                                                                                                                                                                                                                                                                                                    |                                                                                             |                                                                        |                                                                                      |
| 요창 내용                        | S16 DN250 VALVE OVERHAUL                                                                                                                                                                                                                                                                                                                                                                                                                                                                                                                                                                                                                                                                                                                                                                                                                                                                                                                                                                                                                                                                                                                                                                                                                                                                                                                                                                                                                                                                                                                                                                                                                                                                                                                                                                                                                                                                                                                                                                                                                                                                                                 |                                                                                             |                                                                        |                                                                                      |
| 1-                           | Trouble causual analysis & Parts Check                                                                                                                                                                                                                                                                                                                                                                                                                                                                                                                                                                                                                                                                                                                                                                                                                                                                                                                                                                                                                                                                                                                                                                                                                                                                                                                                                                                                                                                                                                                                                                                                                                                                                                                                                                                                                                                                                                                                                                                                                                                                                   |                                                                                             | Result                                                                 |                                                                                      |
|                              | Moving(Open/Close) Test                                                                                                                                                                                                                                                                                                                                                                                                                                                                                                                                                                                                                                                                                                                                                                                                                                                                                                                                                                                                                                                                                                                                                                                                                                                                                                                                                                                                                                                                                                                                                                                                                                                                                                                                                                                                                                                                                                                                                                                                                                                                                                  | 🗆 양호                                                                                        | [] 불량                                                                  | O N/A                                                                                |
|                              | Body / Bonnet Scratch & Damaged                                                                                                                                                                                                                                                                                                                                                                                                                                                                                                                                                                                                                                                                                                                                                                                                                                                                                                                                                                                                                                                                                                                                                                                                                                                                                                                                                                                                                                                                                                                                                                                                                                                                                                                                                                                                                                                                                                                                                                                                                                                                                          | □ 양호                                                                                        | 미불량                                                                    | CI N/A                                                                               |
|                              | Body / Bonnet Contamination                                                                                                                                                                                                                                                                                                                                                                                                                                                                                                                                                                                                                                                                                                                                                                                                                                                                                                                                                                                                                                                                                                                                                                                                                                                                                                                                                                                                                                                                                                                                                                                                                                                                                                                                                                                                                                                                                                                                                                                                                                                                                              | □ 양호                                                                                        | □ 불량                                                                   | 🗆 N/A                                                                                |
|                              | Seal Kit Vacuum (Leak)                                                                                                                                                                                                                                                                                                                                                                                                                                                                                                                                                                                                                                                                                                                                                                                                                                                                                                                                                                                                                                                                                                                                                                                                                                                                                                                                                                                                                                                                                                                                                                                                                                                                                                                                                                                                                                                                                                                                                                                                                                                                                                   | 🗆 양호                                                                                        | 다 물량                                                                   | D N/A                                                                                |
|                              | Gate Plate / Locking Ring Damaged & Contamination                                                                                                                                                                                                                                                                                                                                                                                                                                                                                                                                                                                                                                                                                                                                                                                                                                                                                                                                                                                                                                                                                                                                                                                                                                                                                                                                                                                                                                                                                                                                                                                                                                                                                                                                                                                                                                                                                                                                                                                                                                                                        | □ 양호                                                                                        | □ 불량                                                                   | O N/A                                                                                |
|                              | Piston Compl Situation & Contamination                                                                                                                                                                                                                                                                                                                                                                                                                                                                                                                                                                                                                                                                                                                                                                                                                                                                                                                                                                                                                                                                                                                                                                                                                                                                                                                                                                                                                                                                                                                                                                                                                                                                                                                                                                                                                                                                                                                                                                                                                                                                                   | □ 양호                                                                                        | 다 불량                                                                   | D N/A                                                                                |
| 정경 & 경토                      | Spring Situation & Contamination                                                                                                                                                                                                                                                                                                                                                                                                                                                                                                                                                                                                                                                                                                                                                                                                                                                                                                                                                                                                                                                                                                                                                                                                                                                                                                                                                                                                                                                                                                                                                                                                                                                                                                                                                                                                                                                                                                                                                                                                                                                                                         | 미양후                                                                                         | [] 물량                                                                  | D N/A                                                                                |
|                              | <ul> <li>oping situation &amp; containination</li> </ul>                                                                                                                                                                                                                                                                                                                                                                                                                                                                                                                                                                                                                                                                                                                                                                                                                                                                                                                                                                                                                                                                                                                                                                                                                                                                                                                                                                                                                                                                                                                                                                                                                                                                                                                                                                                                                                                                                                                                                                                                                                                                 |                                                                                             |                                                                        |                                                                                      |
| 정경 & 경토<br>내역<br>[ / ]       | - Spring Stouldor's Containinaidor<br>Bolt Tao Stoulion                                                                                                                                                                                                                                                                                                                                                                                                                                                                                                                                                                                                                                                                                                                                                                                                                                                                                                                                                                                                                                                                                                                                                                                                                                                                                                                                                                                                                                                                                                                                                                                                                                                                                                                                                                                                                                                                                                                                                                                                                                                                  | □ 양호                                                                                        | 미불량                                                                    | D N/A                                                                                |
| ୍ୟାର୍ଥ<br>( / )              | Bolt Tap Situation                                                                                                                                                                                                                                                                                                                                                                                                                                                                                                                                                                                                                                                                                                                                                                                                                                                                                                                                                                                                                                                                                                                                                                                                                                                                                                                                                                                                                                                                                                                                                                                                                                                                                                                                                                                                                                                                                                                                                                                                                                                                                                       |                                                                                             | 다 불왕                                                                   | □ N/A                                                                                |
| ୍ୟାର୍ଥ<br>( / )              | - Bolt Tae Situation                                                                                                                                                                                                                                                                                                                                                                                                                                                                                                                                                                                                                                                                                                                                                                                                                                                                                                                                                                                                                                                                                                                                                                                                                                                                                                                                                                                                                                                                                                                                                                                                                                                                                                                                                                                                                                                                                                                                                                                                                                                                                                     |                                                                                             | · 포왕                                                                   | D N/A                                                                                |
| ୍ୟାର୍ଥ<br>( / )              | Bolt Tao Situation                                                                                                                                                                                                                                                                                                                                                                                                                                                                                                                                                                                                                                                                                                                                                                                                                                                                                                                                                                                                                                                                                                                                                                                                                                                                                                                                                                                                                                                                                                                                                                                                                                                                                                                                                                                                                                                                                                                                                                                                                                                                                                       | 092                                                                                         |                                                                        |                                                                                      |
| ୟାସ<br>( / )                 | - Bolt Tap Situation<br>EC(MD)<br>- Change Posts<br>- A8-112( ) x 16e () + A5-274( ) x 1ee                                                                                                                                                                                                                                                                                                                                                                                                                                                                                                                                                                                                                                                                                                                                                                                                                                                                                                                                                                                                                                                                                                                                                                                                                                                                                                                                                                                                                                                                                                                                                                                                                                                                                                                                                                                                                                                                                                                                                                                                                               | □ 왕호<br>                                                                                    |                                                                        | )× 1ea                                                                               |
| ୍ୟାର୍ଥ<br>( / )              | - Bolt Tap Situation<br>EC(MD)<br>- Change Posts<br>- A8-112( ) x 16e () + A5-274( ) x 1ee                                                                                                                                                                                                                                                                                                                                                                                                                                                                                                                                                                                                                                                                                                                                                                                                                                                                                                                                                                                                                                                                                                                                                                                                                                                                                                                                                                                                                                                                                                                                                                                                                                                                                                                                                                                                                                                                                                                                                                                                                               | 092                                                                                         |                                                                        | )× 1ea                                                                               |
| 내역<br>[ / ]<br>교체내역          | Bolt Tao Situation     Change Rota     AB-112( ) x16a:C - AB-274( ) x16a:     AB-112( ) x16a:C - AB-274( ) x1aa                                                                                                                                                                                                                                                                                                                                                                                                                                                                                                                                                                                                                                                                                                                                                                                                                                                                                                                                                                                                                                                                                                                                                                                                                                                                                                                                                                                                                                                                                                                                                                                                                                                                                                                                                                                                                                                                                                                                                                                                          | □ 왕호<br>                                                                                    | Result                                                                 | )× 1ea                                                                               |
| 내역<br>[ / ]<br>교체내역          | Bolt Tao Situation     Changos Data     AB-112( ) x 16ac - AB-274( ) x 1ac     AB-112( ) x 16ac - AB-274( ) x 1ac     AB-277( ) x 2ac - AB-279( ) x 1ac     AB-277( ) x 2ac - AB-279( ) x 1ac     AB-279( ) x 2ac - AB-279( ) x 1ac     AB-279( ) x 2ac - AB-279( ) x 1ac     AB-279( ) x 2ac - AB-279( ) x 1ac     AB-279( ) x 2ac - AB-279( ) x 1ac     AB-279( ) x 2ac - AB-279( ) x 1ac     AB-279( ) x 2ac - AB-279( ) x 1ac     AB-279( ) x 2ac - AB-279( ) x 1ac     AB-279( ) x 2ac - AB-279( ) x 1ac     AB-279( ) x 2ac - AB-279( ) x 1ac     AB-279( ) x 2ac - AB-279( ) x 1ac     AB-279( ) x 2ac - AB-279( ) x 1ac     AB-279( ) x 2ac - AB-279( ) x 1ac     AB-279( ) x 2ac - AB-279( ) x 1ac     AB-279( ) x 2ac - AB-279( ) x 1ac     AB-279( ) x 2ac     AB-279( ) x 2a | □ 왕호<br>                                                                                    | Result                                                                 | ) x 1ea<br>) x 1ea                                                                   |
| 내역<br>[ / ]<br>교체내역          | Bolt Tao Situation     EGI Alg     Chango Parts     Ac-112() x 16e □ - AC-274() x 1ee     Loding Ring x 1ee □     Gate Plate x 1ee □     Code Plate x 1ee □                                                                                                                                                                                                                                                                                                                                                                                                                                                                                                                                                                                                                                                                                                                                                                                                                                                                                                                                                                                                                                                                                                                                                                                                                                                                                                                                                                                                                                                                                                                                                                                                                                                                                                                                                                                                                                                                                                                                                              | □ 왕호<br>                                                                                    | Result                                                                 | ) x tea<br>) x tea                                                                   |
| 내역<br>[ / ]<br>교체내역<br>[ / ] | Bolt Tap Situation     Rol Ale     Change Parts     Ad=112                                                                                                                                                                                                                                                                                                                                                                                                                                                                                                                                                                                                                                                                                                                                                                                                                                                                                                                                                                                                                                                                                                                                                                                                                                                                                                                                                                                                                                                                                                                                                                                                                                                                                                                                                                                                                                                                                                                                                                                                                                                               | - 92 ±<br>                                                                                  | Result           공항           공항                                       | ) x 1ea<br>) x 1ea<br>) x 1ea<br>) x 1ea                                             |
| 내역<br>[ / ]<br>교체내역          | Bot Tao Situation     Change Bots     A0-112    X tex□ - A0-224                                                                                                                                                                                                                                                                                                                                                                                                                                                                                                                                                                                                                                                                                                                                                                                                                                                                                                                                                                                                                                                                                                                                                                                                                                                                                                                                                                                                                                                                                                                                                                                                                                                                                                                                                                                                                                                                                                                                                                                                                                                          | - 92<br>- AS-275(<br>- AS-229(<br>- AS-329(<br>- 92<br>- 92<br>- 92<br>- 92<br>- 92<br>- 92 | Result<br>Size<br>Size<br>Size<br>Size<br>Size<br>Size<br>Size<br>Size | ) x 1ea<br>) x 1ea |
| 내역<br>[ / ]<br>교체내역<br>[ / ] | Bolt Tao Situation     Chargo Parts     Ad-112( ) × 16x □ - A5-77( ) × 16x     A5-77( ) × 10x → A5-77( ) × 10x     A5-77( ) × 10x → A5-77( ) × 10x     A5-77( ) × 10x → A5-77( ) × 10x     A5-77( ) × 10x → A5-77( ) × 10x     A5-77( ) × 10x → A5-77( ) × 10x     A5-77( ) × 10x → A5-77( ) × 10x     A5-77( ) × 10x → A5-77( ) × 10x     A5-77( ) × 10x → A5-77( ) × 10x     A5-77( ) × 10x → A5-77( ) × 10x     A5-77( ) × 10x → A5-77( ) × 10x     A5-77( ) × 10x → A5-77( ) × 10x     A5-77( ) × 10x → A5-77( ) × 10x     A5-77( ) × 10x → A5-77( ) × 10x     A5-77( ) × 10x → A5-77( ) × 10x     A5-77( ) × 10x → A5-77( ) × 10x     A5-77( ) × 10x → A5-77( ) × 10x     A5-77( ) × 10x → A5-77( ) × 10x     A5-77( ) × 10x → A5-77( ) × 10x     A5 | - 92 ±<br>- 45-275(<br>- 45-329(<br>- 93 ±<br>- 93 ±<br>- 93 ±                              | Result<br>- 불왕<br>- 불왕<br>- 불왕<br>- 불왕<br>- 불왕                         | ) x 1ea<br>) x 1ea<br>) x 1ea<br>0 N/A<br>0 N/A<br>0 N/A                             |
| 내역<br>[ / ]<br>교체내역<br>[ / ] | Bot Tao Situation     Change Bots     A0-112    X tex□ - A0-224                                                                                                                                                                                                                                                                                                                                                                                                                                                                                                                                                                                                                                                                                                                                                                                                                                                                                                                                                                                                                                                                                                                                                                                                                                                                                                                                                                                                                                                                                                                                                                                                                                                                                                                                                                                                                                                                                                                                                                                                                                                          | - 925<br>                                                                                   | Result<br>- 고등<br>- 등등<br>- 등등<br>- 등등<br>- 등등<br>- 등등<br>- 등등<br>- 등등 | ) × 1ea<br>) × 1ea<br>) × 1ea<br>) × 1ea<br>N/A<br>N/A<br>N/A<br>N/A                 |