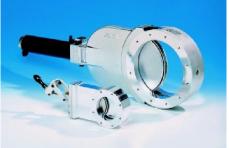

## **Rectangular Slit Valve**

S0250X (Bellows type)

High Vacuum(1×10<sup>-9</sup> sccm/sec.He)

- Different Opening Sizes
  46\*236 , Other Sizes on request
- Space & Cost saving
- Easy to service
- VAT MONOVAT Acceptable Valve

## **Pendulum Control Valve** Developing....

15page / 9page