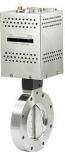

#### **Rectangular Slit Valve**

PL3600-0102A (Bellows type)

High Vacuum(1×10<sup>-9</sup> sccm/sec.He)

- Different Opening Sizes
  - 35\*336 , Other Sizes on request
- Space saving
- Easy to service
- Compability of two type valve

## **Rectangular Slit Valve**

S0250X (Bellows type)

High Vacuum(1×10<sup>-9</sup> sccm/sec.He)

- Different Opening Sizes
  46\*236 , Other Sizes on request
- Space & Cost saving
- Easy to service
- VAT MONOVAT Acceptable Valve