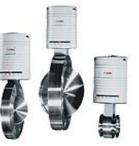

## VAT - Control valve repair

S61 / Butterfly control valve

S64 / Gate control valve

S95 / Combo control valve

- VAT Transfer valve and door repair
- S02 / Rectangular gate valve

S02 / Transfer valve

S03 / Insert MONOVAT