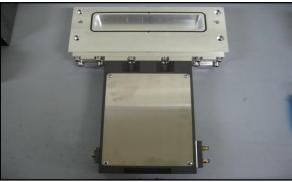

#### Throttle Valve B0103A-CSTV040

Normal Vacuum(1×10<sup>-8</sup> sccm/sec.He)

- Space & Cost saving
- Easy to service