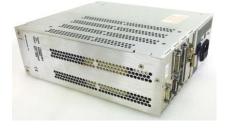

### **VAT - Controller repair**

PM-5 controller

All-in-one controller

All-in-one controller

PM-7 controller

Motor drive(DN63~250)

Motor drive(DN320~350)

Service box