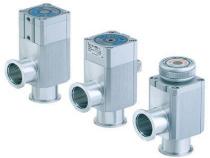

## VAT - Angle valves repair

S22 / Diaphragm valve

S28 / UHV angle valve

S24 / Vacuum angle valve

S26 / HV angle valve

## SMC - Transfer & angle valve repair

smc - transfer valve

smc - angle valve