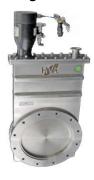

## **Rectangular Slit Valve**

S0250X (Bellows type)

High Vacuum(1×10<sup>-9</sup> sccm/sec.He)

- Different Opening Sizes
  46\*236 , Other Sizes on request
- Space & Cost saving
- Easy to service
- VAT MONOVAT Acceptable Valve