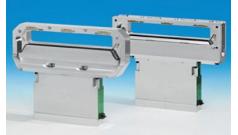

#### PL3600-0102B (Elastomer seal type)

Normal Vacuum $(1 \times 10^{-8} \text{ sccm/sec.He})$ 

- Different Opening Sizes
  - 35\*336 , Other Sizes on request
- Space & Cost saving
- Easy to service
- Compability of two type valve

#### Dual Throttle Valve B0103B-CSTV160

Normal Vacuum(1×10<sup>-8</sup> sccm/sec.He)

- Space & Cost saving
- Dual type
- Easy to service