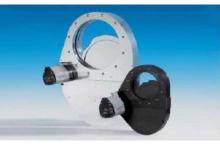

## 개발 밸브 (Developed Valve)

## **Rectangular Slit Valve**

S0250X (Bellows type)

High Vacuum(1×10<sup>-9</sup> sccm/sec.He)

- Different Opening Sizes
  46\*236 , Other Sizes on request
- Space & Cost saving
- Easy to service
- VAT MONOVAT Acceptable Valve



## **Pendulum Control Valve** Developing....

15page / 9page



# 밸브 수리 (Valve Repair)

VAT - Gate valve repair

S01.0 / Mini UHV gate valve S01.2 / Mini vacuum gate valve



S09 / HV gate valve



S14.0 / HV gate valve



S20 / Vatterflv valve





S10 / UHV gate valve



S15 / Low particle gate valve



S08 / Insertable gate valve



S12 / Vacuum gate valve



S16.2 / Pendulum valve





# 밸브 수리 (Valve Repair)

## VAT - Control valve repair

S61 / Butterfly control valve



S64 / Gate control valve



S95 / Combo control valve







- VAT Transfer valve and door repair
- S02 / Rectangular gate valve



S02 / Transfer valve



S03 / Insert MONOVAT



S03 / Insert MONOVAT



S07 / Door L-VAT



S04 / Transfer valve





# 밸브 수리 ( Valve Repair )

### **VAT - Controller repair**

PM-5 controller



All-in-one controller



All-in-one controller

PM-7 controller





Motor drive(DN63~250)





Motor drive(DN320~350)



Service box





# 밸브 수리 ( Valve Repair )

## VAT - Angle valves repair

S22 / Diaphragm valve



S28 / UHV angle valve



S24 / Vacuum angle valve



S26 / HV angle valve





## SMC - Transfer & angle valve repair

smc - transfer valve







smc - angle valve





# 밸브 수리 ( Valve Repair )

#### MKS - Throttle valve repair



mks-653B



mks-683B



mks-T3BI



MKS - Angle valve & controller repair

mk