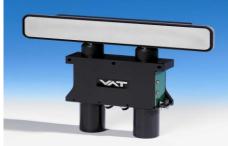

#### **Rectangular Slit Valve**

PL3600-0102A (Bellows type)

High Vacuum(1×10<sup>-9</sup> sccm/sec.He)

- Different Opening Sizes
  - 35\*336 , Other Sizes on request
- Space saving
- Easy to service
- Compability of two type valve