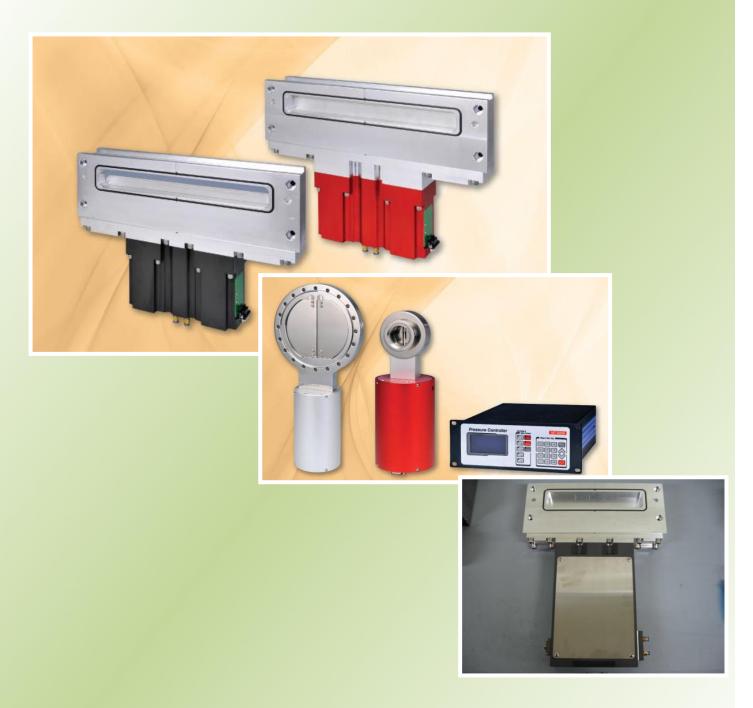

#### **Rectangular Slit Valve**

PL3600-0102A (Bellows type)

High Vacuum(1×10<sup>-9</sup> sccm/sec.He)

- Different Opening Sizes
  - 35\*336 , Other Sizes on request
- Space saving
- Easy to service
- Compability of two type valve

#### Throttle Valve B0103A-CSTV040

Normal Vacuum(1×10<sup>-8</sup> sccm/sec.He)

- Space & Cost saving
- Easy to service

#### PL3600-0102B (Elastomer seal type)

Normal Vacuum $(1 \times 10^{-8} \text{ sccm/sec.He})$ 

- Different Opening Sizes
  - 35\*336 , Other Sizes on request
- Space & Cost saving
- Easy to service
- Compability of two type valve

#### Dual Throttle Valve B0103B-CSTV160

Normal Vacuum(1×10<sup>-8</sup> sccm/sec.He)

- Space & Cost saving
- Dual type
- Easy to service

## **Rectangular Slit Valve**

S0250X (Bellows type)

High Vacuum(1×10<sup>-9</sup> sccm/sec.He)

- Different Opening Sizes
  46\*236 , Other Sizes on request
- Space & Cost saving
- Easy to service
- VAT MONOVAT Acceptable Valve