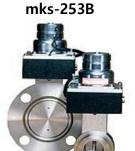

#### MKS - Throttle valve repair

mks-653B

mks-683B

mks-T3BI

MKS - Angle valve & controller repair

mks-angle valve

mks-600S

mks-651D