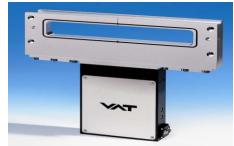

#### **Rectangular Slit Valve**

PL3600-0102A (Bellows type)

High Vacuum(1×10<sup>-9</sup> sccm/sec.He)

- Different Opening Sizes
  - 35\*336 , Other Sizes on request
- Space saving
- Easy to service
- Compability of two type valve