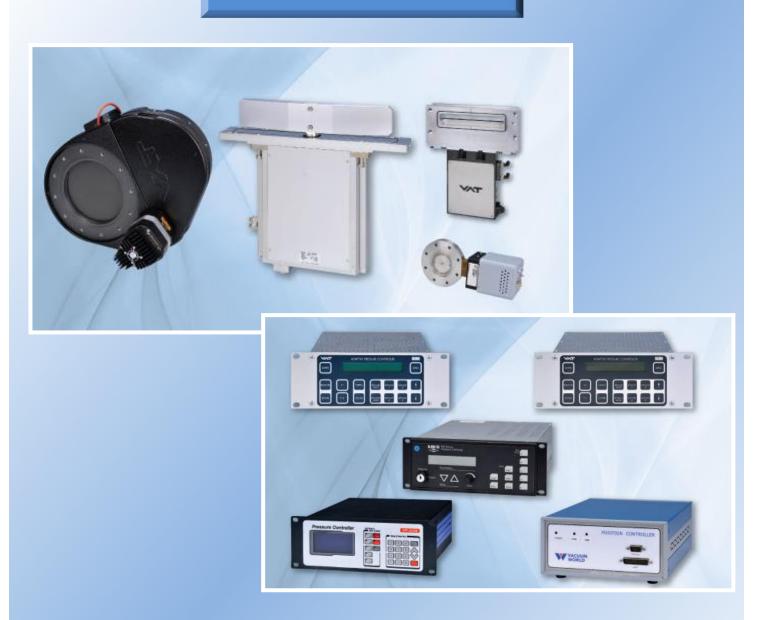

### **VAT - Controller repair**

PM-5 controller

All-in-one controller

All-in-one controller

PM-7 controller

Motor drive(DN63~250)

Motor drive(DN320~350)

Service box

## VAT - Angle valves repair

S22 / Diaphragm valve

S28 / UHV angle valve

S24 / Vacuum angle valve

S26 / HV angle valve

## SMC - Transfer & angle valve repair

smc - transfer valve

smc - angle valve

#### MKS - Throttle valve repair

mks-653B

mks-683B

mks-T3BI

MKS - Angle valve & controller repair

mks-angle valve

mks-600S

mks-651D

MDC - Throttle & angle valve repair

#### mdc-throttle valve

mdc-angle valve

15page / 14page

## HVA - Gate valve repair