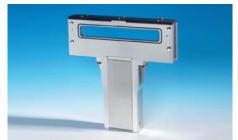

## **Rectangular Slit Valve**

S0250X (Bellows type)

High Vacuum(1×10<sup>-9</sup> sccm/sec.He)

- Different Opening Sizes
  46\*236 , Other Sizes on request
- Space & Cost saving
- Easy to service
- VAT MONOVAT Acceptable Valve