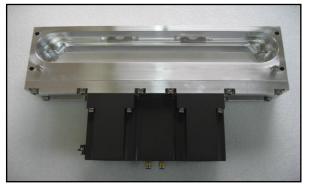

#### PL3600-0102B (Elastomer seal type)

Normal Vacuum $(1 \times 10^{-8} \text{ sccm/sec.He})$ 

- Different Opening Sizes
  - 35\*336 , Other Sizes on request
- Space & Cost saving
- Easy to service
- Compability of two type valve

#### Dual Throttle Valve B0103B-CSTV160

Normal Vacuum(1×10<sup>-8</sup> sccm/sec.He)

- Space & Cost saving
- Dual type
- Easy to service