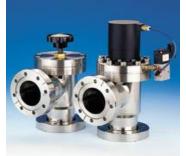

#### **Rectangular Slit Valve**

PL3600-0102A (Bellows type)

High Vacuum(1×10<sup>-9</sup> sccm/sec.He)

- Different Opening Sizes
  - 35\*336 , Other Sizes on request
- Space saving
- Easy to service
- Compability of two type valve

#### Throttle Valve B0103A-CSTV040

Normal Vacuum(1×10<sup>-8</sup> sccm/sec.He)

- Space & Cost saving
- Easy to service