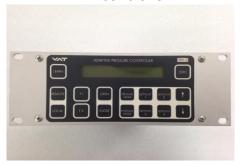

### **VAT - Controller repair**

PM-5 controller

All-in-one controller

All-in-one controller

PM-7 controller

Motor drive(DN63~250)

Motor drive(DN320~350)

Service box