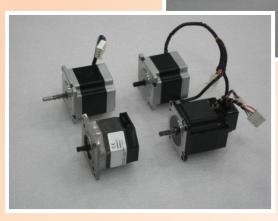

### **VAT - Controller repair**

PM-5 controller

All-in-one controller

All-in-one controller

PM-7 controller

Motor drive(DN63~250)

Motor drive(DN320~350)

Service box