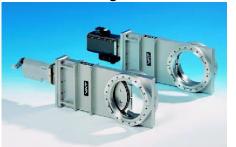

## **Rectangular Slit Valve**

S0250X (Bellows type)

High Vacuum(1×10<sup>-9</sup> sccm/sec.He)

- Different Opening Sizes
  46\*236 , Other Sizes on request
- Space & Cost saving
- Easy to service
- VAT MONOVAT Acceptable Valve

## **Pendulum Control Valve** Developing....

15page / 9page