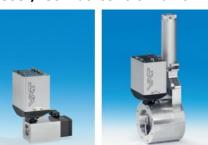

#### **Rectangular Slit Valve**

PL3600-0102A (Bellows type)

High Vacuum(1×10<sup>-9</sup> sccm/sec.He)

- Different Opening Sizes
  - 35\*336 , Other Sizes on request
- Space saving
- Easy to service
- Compability of two type valve

#### Throttle Valve B0103A-CSTV040

Normal Vacuum(1×10<sup>-8</sup> sccm/sec.He)

- Space & Cost saving
- Easy to service

#### PL3600-0102B (Elastomer seal type)

Normal Vacuum $(1 \times 10^{-8} \text{ sccm/sec.He})$ 

- Different Opening Sizes
  - 35\*336 , Other Sizes on request
- Space & Cost saving
- Easy to service
- Compability of two type valve

#### Dual Throttle Valve B0103B-CSTV160

Normal Vacuum(1×10<sup>-8</sup> sccm/sec.He)

- Space & Cost saving
- Dual type
- Easy to service