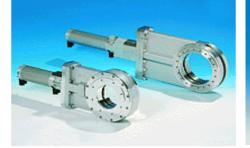

# 밸브 수리 (Valve Repair)

VAT - Gate valve repair

S01.0 / Mini UHV gate valve S01.2 / Mini vacuum gate valve

S09 / HV gate valve

S14.0 / HV gate valve

S20 / Vatterflv valve

S10 / UHV gate valve

S15 / Low particle gate valve

S08 / Insertable gate valve

S12 / Vacuum gate valve

S16.2 / Pendulum valve