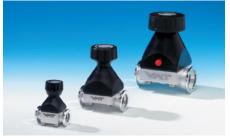

## VAT - Angle valves repair

S22 / Diaphragm valve

S28 / UHV angle valve

S24 / Vacuum angle valve

S26 / HV angle valve

## SMC - Transfer & angle valve repair

smc - transfer valve

smc - angle valve