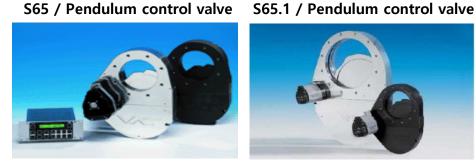

## 개발 밸브 (Developed Valve)

## **Rectangular Slit Valve**

S0250X (Bellows type)

High Vacuum(1×10<sup>-9</sup> sccm/sec.He)

- Different Opening Sizes
  46\*236 , Other Sizes on request
- Space & Cost saving
- Easy to service
- VAT MONOVAT Acceptable Valve



## **Pendulum Control Valve** Developing....

15page / 9page



# 밸브 수리 (Valve Repair)

VAT - Gate valve repair

S01.0 / Mini UHV gate valve S01.2 / Mini vacuum gate valve



S09 / HV gate valve



S14.0 / HV gate valve



S20 / Vatterflv valve





S10 / UHV gate valve



S15 / Low particle gate valve



S08 / Insertable gate valve



S12 / Vacuum gate valve



S16.2 / Pendulum valve





# 밸브 수리 (Valve Repair)

## VAT - Control valve repair

S61 / Butterfly control valve



S64 / Gate control valve



S95 / Combo control valve







- VAT Transfer valve and door repair
- S02 / Rectangular gate valve



S02 / Transfer valve



S03 / Insert MONOVAT



S03 / Insert MONOVAT



S07 / Door L-VAT



S04 / Transfer valve





# 밸브 수리 ( Valve Repair )

### **VAT - Controller repair**

PM-5 controller



All-in-one controller



All-in-one controller

PM-7 controller





Motor drive(DN63~250)





Motor drive(DN320~350)



Service box





# 밸브 수리 ( Valve Repair )

## VAT - Angle valves repair

S22 / Diaphragm valve



S28 / UHV angle valve



S24 / Vacuum angle valve



S26 / HV angle valve





## SMC - Transfer & angle valve repair

smc - transfer valve







smc - angle valve





# 밸브 수리 ( Valve Repair )

#### MKS - Throttle valve repair



mks-653B



mks-683B



mks-T3BI



MKS - Angle valve & controller repair