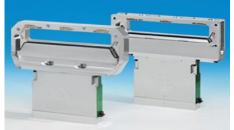

#### PL3600-0102B (Elastomer seal type)

Normal Vacuum $(1 \times 10^{-8} \text{ sccm/sec.He})$ 

- Different Opening Sizes
  - 35\*336 , Other Sizes on request
- Space & Cost saving
- Easy to service
- Compability of two type valve

#### Dual Throttle Valve B0103B-CSTV160

Normal Vacuum(1×10<sup>-8</sup> sccm/sec.He)

- Space & Cost saving
- Dual type
- Easy to service