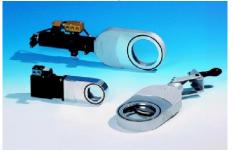

#### **Rectangular Slit Valve**

PL3600-0102A (Bellows type)

High Vacuum(1×10<sup>-9</sup> sccm/sec.He)

- Different Opening Sizes
  - 35\*336 , Other Sizes on request
- Space saving
- Easy to service
- Compability of two type valve

#### Throttle Valve B0103A-CSTV040

Normal Vacuum(1×10<sup>-8</sup> sccm/sec.He)

- Space & Cost saving
- Easy to service

#### PL3600-0102B (Elastomer seal type)

Normal Vacuum $(1 \times 10^{-8} \text{ sccm/sec.He})$ 

- Different Opening Sizes
  - 35\*336 , Other Sizes on request
- Space & Cost saving
- Easy to service
- Compability of two type valve

#### Dual Throttle Valve B0103B-CSTV160

Normal Vacuum(1×10<sup>-8</sup> sccm/sec.He)

- Space & Cost saving
- Dual type
- Easy to service