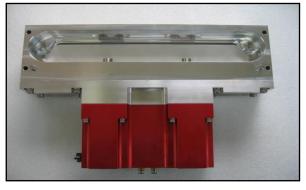

#### **Rectangular Slit Valve**

PL3600-0102A (Bellows type)

High Vacuum(1×10<sup>-9</sup> sccm/sec.He)

- Different Opening Sizes
  - 35\*336 , Other Sizes on request
- Space saving
- Easy to service
- Compability of two type valve

#### Throttle Valve B0103A-CSTV040

Normal Vacuum(1×10<sup>-8</sup> sccm/sec.He)

- Space & Cost saving
- Easy to service