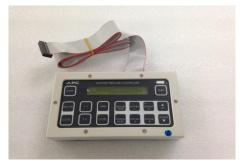

### **VAT - Controller repair**

PM-5 controller

All-in-one controller

All-in-one controller

PM-7 controller

Motor drive(DN63~250)

Motor drive(DN320~350)

Service box