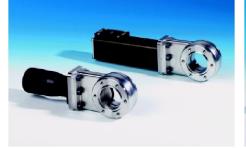

#### **Rectangular Slit Valve**

PL3600-0102A (Bellows type)

High Vacuum(1×10<sup>-9</sup> sccm/sec.He)

- Different Opening Sizes
  - 35\*336 , Other Sizes on request
- Space saving
- Easy to service
- Compability of two type valve

#### PL3600-0102B (Elastomer seal type)

Normal Vacuum $(1 \times 10^{-8} \text{ sccm/sec.He})$ 

- Different Opening Sizes
  - 35\*336 , Other Sizes on request
- Space & Cost saving
- Easy to service
- Compability of two type valve