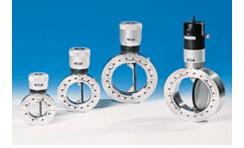

#### **Rectangular Slit Valve**

PL3600-0102A (Bellows type)

High Vacuum(1×10<sup>-9</sup> sccm/sec.He)

- Different Opening Sizes
  - 35\*336 , Other Sizes on request
- Space saving
- Easy to service
- Compability of two type valve

#### Throttle Valve B0103A-CSTV040

Normal Vacuum(1×10<sup>-8</sup> sccm/sec.He)

- Space & Cost saving
- Easy to service

#### PL3600-0102B (Elastomer seal type)

Normal Vacuum $(1 \times 10^{-8} \text{ sccm/sec.He})$ 

- Different Opening Sizes
  - 35\*336 , Other Sizes on request
- Space & Cost saving
- Easy to service
- Compability of two type valve

#### Dual Throttle Valve B0103B-CSTV160

Normal Vacuum(1×10<sup>-8</sup> sccm/sec.He)

- Space & Cost saving
- Dual type
- Easy to service