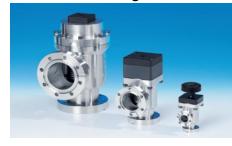

#### **Rectangular Slit Valve**

PL3600-0102A (Bellows type)

High Vacuum(1×10<sup>-9</sup> sccm/sec.He)

- Different Opening Sizes
  - 35\*336 , Other Sizes on request
- Space saving
- Easy to service
- Compability of two type valve

#### Throttle Valve B0103A-CSTV040

Normal Vacuum(1×10<sup>-8</sup> sccm/sec.He)

- Space & Cost saving
- Easy to service

#### PL3600-0102B (Elastomer seal type)

Normal Vacuum $(1 \times 10^{-8} \text{ sccm/sec.He})$ 

- Different Opening Sizes
  - 35\*336 , Other Sizes on request
- Space & Cost saving
- Easy to service
- Compability of two type valve

#### Dual Throttle Valve B0103B-CSTV160

Normal Vacuum(1×10<sup>-8</sup> sccm/sec.He)

- Space & Cost saving
- Dual type
- Easy to service