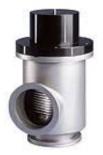

#### Throttle Valve B0103A-CSTV040

Normal Vacuum(1×10<sup>-8</sup> sccm/sec.He)

- Space & Cost saving
- Easy to service

#### Dual Throttle Valve B0103B-CSTV160

Normal Vacuum(1×10<sup>-8</sup> sccm/sec.He)

- Space & Cost saving
- Dual type
- Easy to service