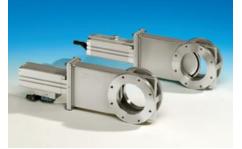

## **Rectangular Slit Valve**

S0250X (Bellows type)

High Vacuum(1×10<sup>-9</sup> sccm/sec.He)

- Different Opening Sizes
  46\*236 , Other Sizes on request
- Space & Cost saving
- Easy to service
- VAT MONOVAT Acceptable Valve