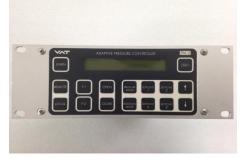

### **VAT - Controller repair**

PM-5 controller

All-in-one controller

All-in-one controller

PM-7 controller

Motor drive(DN63~250)

Motor drive(DN320~350)

Service box