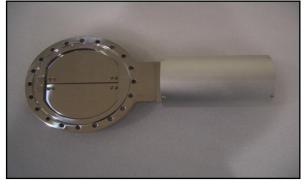

## 개발 밸브 (Developed Valve)

#### **Rectangular Slit Valve**

PL3600-0102A (Bellows type)

High Vacuum(1×10<sup>-9</sup> sccm/sec.He)

- Different Opening Sizes
  - 35\*336 , Other Sizes on request
- Space saving
- Easy to service
- Compability of two type valve



#### Throttle Valve B0103A-CSTV040

Normal Vacuum(1×10<sup>-8</sup> sccm/sec.He)

- Space & Cost saving
- Easy to service



#### **Rectangular Slit Valve**

#### PL3600-0102B (Elastomer seal type)

Normal Vacuum $(1 \times 10^{-8} \text{ sccm/sec.He})$ 

- Different Opening Sizes
  - 35\*336 , Other Sizes on request
- Space & Cost saving
- Easy to service
- Compability of two type valve



#### Dual Throttle Valve B0103B-CSTV160

Normal Vacuum(1×10<sup>-8</sup> sccm/sec.He)

- Space & Cost saving
- Dual type
- Easy to service





## 개발 밸브 (Developed Valve)

## **Rectangular Slit Valve**

S0250X (Bellows type)

High Vacuum(1×10<sup>-9</sup> sccm/sec.He)

- Different Opening Sizes
  46\*236 , Other Sizes on request
- Space & Cost saving
- Easy to service
- VAT MONOVAT Acceptable Valve



## **Pendulum Control Valve** Developing....

15page / 9page



# 밸브 수리 (Valve Repair)

VAT - Gate valve repair

S01.0 / Mini UHV gate valve S01.2 / Mini vacuum gate valve



S09 / HV gate valve



S14.0 / HV gate valve



S20 / Vatterflv valve





S10 / UHV gate valve



S15 / Low particle gate valve



S08 / Insertable gate valve



S12 / Vacuum gate valve



S16.2 / Pendulum valve





# 밸브 수리 (Valve Repair)

## VAT - Control valve repair

S61 / Butterfly control valve



S64 / Gate control valve



S95 / Combo control valve