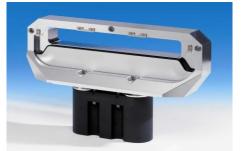

## **Rectangular Slit Valve**

S0250X (Bellows type)

High Vacuum(1×10<sup>-9</sup> sccm/sec.He)

- Different Opening Sizes
  46\*236 , Other Sizes on request
- Space & Cost saving
- Easy to service
- VAT MONOVAT Acceptable Valve