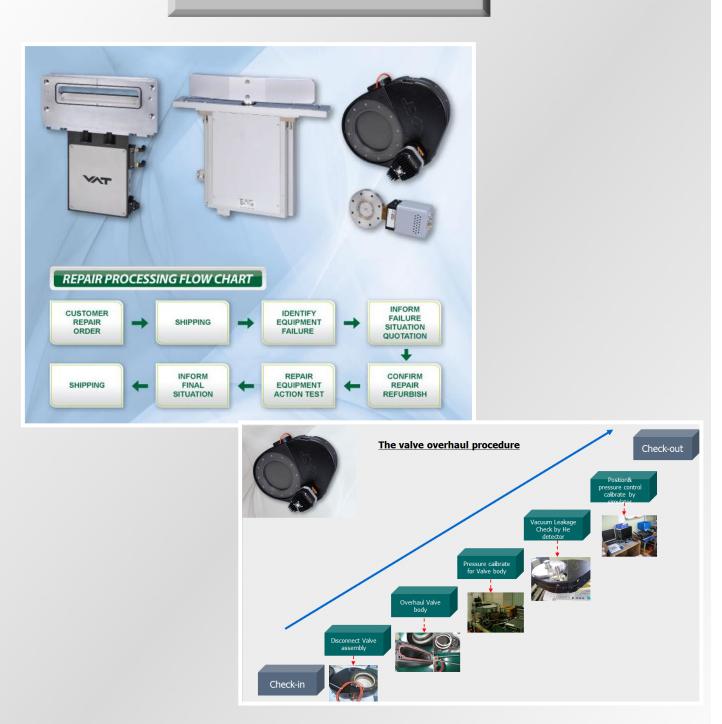

# 밸브 수리 (Valve Repair)

High technology and rich experience to meet customer requirements and always trying.

# 밸브 수리 (Valve Repair)

VAT - Gate valve repair

S01.0 / Mini UHV gate valve S01.2 / Mini vacuum gate valve

S09 / HV gate valve

S14.0 / HV gate valve

S20 / Vatterflv valve

S10 / UHV gate valve

S15 / Low particle gate valve

S08 / Insertable gate valve

S12 / Vacuum gate valve

S16.2 / Pendulum valve

## VAT - Control valve repair

S61 / Butterfly control valve

S64 / Gate control valve

S95 / Combo control valve

- VAT Transfer valve and door repair
- S02 / Rectangular gate valve

S02 / Transfer valve

S03 / Insert MONOVAT

S03 / Insert MONOVAT

S07 / Door L-VAT

S04 / Transfer valve