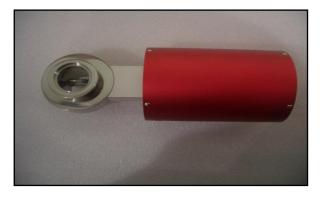

## **Rectangular Slit Valve**

S0250X (Bellows type)

High Vacuum(1×10<sup>-9</sup> sccm/sec.He)

- Different Opening Sizes
  46\*236 , Other Sizes on request
- Space & Cost saving
- Easy to service
- VAT MONOVAT Acceptable Valve