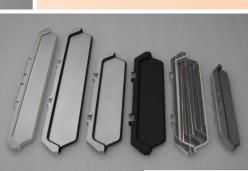

#### **Rectangular Slit Valve**

PL3600-0102A (Bellows type)

High Vacuum(1×10<sup>-9</sup> sccm/sec.He)

- Different Opening Sizes
  - 35\*336 , Other Sizes on request
- Space saving
- Easy to service
- Compability of two type valve

#### PL3600-0102B (Elastomer seal type)

Normal Vacuum $(1 \times 10^{-8} \text{ sccm/sec.He})$ 

- Different Opening Sizes
  - 35\*336 , Other Sizes on request
- Space & Cost saving
- Easy to service
- Compability of two type valve

## **Rectangular Slit Valve**

S0250X (Bellows type)

High Vacuum(1×10<sup>-9</sup> sccm/sec.He)

- Different Opening Sizes
  46\*236 , Other Sizes on request
- Space & Cost saving
- Easy to service
- VAT MONOVAT Acceptable Valve