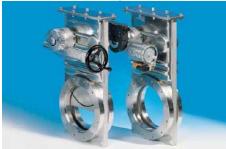

#### Dual Throttle Valve B0103B-CSTV160

Normal Vacuum(1×10<sup>-8</sup> sccm/sec.He)

- Space & Cost saving
- Dual type
- Easy to service